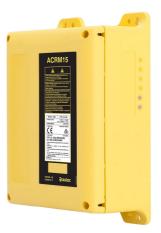

## **RLKN08080L4**

### "STOP" is GSS and ATS outputs

## KLKN08080L4-02 TECHNICAL DATA SHEET

"STOP" is GSS and ATS outputs

| TECHNICAL DATA   DATI TECNICI                            |                                    |  |  |  |  |  |  |  |
|----------------------------------------------------------|------------------------------------|--|--|--|--|--|--|--|
| Unit's power supply                                      | 45-230Vac                          |  |  |  |  |  |  |  |
| Rated current of STP/STOP/SO                             | 4A (250Vac)                        |  |  |  |  |  |  |  |
| Rated current of Safety output 4A (250Vac)               |                                    |  |  |  |  |  |  |  |
| Performance of stop functions up to PL d, cat. 3 / SIL 2 |                                    |  |  |  |  |  |  |  |
| Receiver's antenna                                       | Spiral antenna TNC                 |  |  |  |  |  |  |  |
| Unit's connection                                        | Cable gland                        |  |  |  |  |  |  |  |
| FACTORY DEFAULT SETTINGS   IN                            | APOSTAZIONI DI FABBRICA            |  |  |  |  |  |  |  |
| S0 (Function)                                            | KF1=Enabled, KF2 S0 momentary (P1) |  |  |  |  |  |  |  |
| Passive stop time                                        | 500ms                              |  |  |  |  |  |  |  |
| PROGRAMMING FILES   FILE DI PROGRAMMAZIONE               |                                    |  |  |  |  |  |  |  |
| Ladder configuration file LD00030                        |                                    |  |  |  |  |  |  |  |