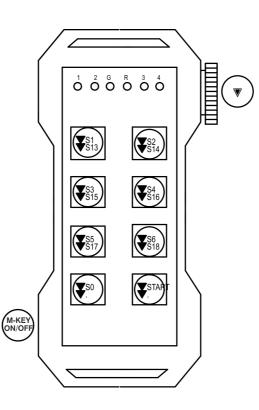

# TLKN08080L4

# DIGITAL COMMANDS | COMANDI DIGITALI (\*)

 ${\rm S0\;S1\;S2\;S3\;S4\;S5\;S6\;S7\;S8\;S9\;S10\;S11\;S12}$ 

# ANALOG COMMANDS | COMANDI ANALOGICI (\*)

A1 A2 A3 A4 A5 A6

(\*) If activated they don't allow to start-up the Radio Remote Control Il Radiocomando non si accende se sono attivi

# KLKN08080L4-02 TECHNICAL DATA SHEET

# TLKN08080L4

| TECHNICAL DATA   DATI TECNICI                       |                                                           |  |  |  |  |  |  |  |  |
|-----------------------------------------------------|-----------------------------------------------------------|--|--|--|--|--|--|--|--|
| Power keyswitch                                     | ower keyswitch Magnetic Key                               |  |  |  |  |  |  |  |  |
| Position 4                                          | Magnetic Key                                              |  |  |  |  |  |  |  |  |
| Pushbutton M1                                       | Pushbutton red                                            |  |  |  |  |  |  |  |  |
| Harness/Belt option                                 | arness/Belt option Shoulder harness with Heavy Duty cover |  |  |  |  |  |  |  |  |
| FACTORY DEFAULT SETTINGS   IMPOSTAZIONI DI FABBRICA |                                                           |  |  |  |  |  |  |  |  |
| Switch-OFF                                          | 5 min.                                                    |  |  |  |  |  |  |  |  |
| PIN start up                                        | Disabled                                                  |  |  |  |  |  |  |  |  |
| PIN code 1                                          | START                                                     |  |  |  |  |  |  |  |  |
| PIN code 2                                          | S0                                                        |  |  |  |  |  |  |  |  |
| PIN code 3                                          | START                                                     |  |  |  |  |  |  |  |  |