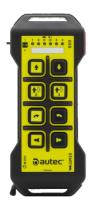

# TLKN08080L4

# DIGITAL COMMANDS | COMANDI DIGITALI (\*)

 ${\rm S0\;S1\;S2\;S3\;S4\;S5\;S6\;S7\;S8\;S9\;S10\;S11\;S12}$ 

# ANALOG COMMANDS | COMANDI ANALOGICI (\*)

A1 A2 A3 A4 A5 A6

(\*) If activated they don't allow to start-up the Radio Remote Control Il Radiocomando non si accende se sono attivi