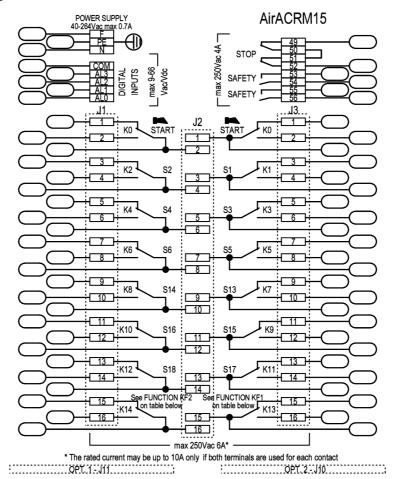

## **RLKN08080L4**

### "STOP" is GSS and ATS outputs

## KLKN08080L4-02 TECHNICAL DATA SHEET

"STOP" is GSS and ATS outputs

| TECHNICAL DATA   DATI TECNICI                            |                                    |  |  |  |  |  |  |  |
|----------------------------------------------------------|------------------------------------|--|--|--|--|--|--|--|
| Unit's power supply                                      | 45-230Vac                          |  |  |  |  |  |  |  |
| Rated current of STP/STOP/SO                             | 4A (250Vac)                        |  |  |  |  |  |  |  |
| Rated current of Safety output 4A (250Vac)               |                                    |  |  |  |  |  |  |  |
| Performance of stop functions up to PL d, cat. 3 / SIL 2 |                                    |  |  |  |  |  |  |  |
| Receiver's antenna                                       | Spiral antenna TNC                 |  |  |  |  |  |  |  |
| Unit's connection                                        | Cable gland                        |  |  |  |  |  |  |  |
| FACTORY DEFAULT SETTINGS   IN                            | APOSTAZIONI DI FABBRICA            |  |  |  |  |  |  |  |
| S0 (Function)                                            | KF1=Enabled, KF2 S0 momentary (P1) |  |  |  |  |  |  |  |
| Passive stop time                                        | 500ms                              |  |  |  |  |  |  |  |
| PROGRAMMING FILES   FILE DI PROGRAMMAZIONE               |                                    |  |  |  |  |  |  |  |
| Ladder configuration file LD00030                        |                                    |  |  |  |  |  |  |  |